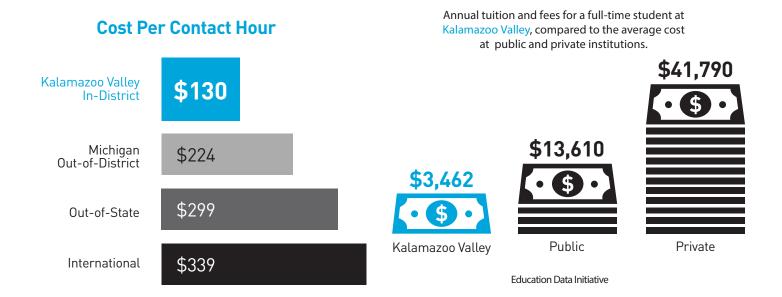

## **TUITION PER CONTACT HOUR**

In-District \$130 Michigan Out-of-District \$224 Out-of-State \$299 International \$339

Student Fee \$171

**Example:** 12 contact hours + \$171

(In-district tuition rate of \$1,560) + \$171 student fee