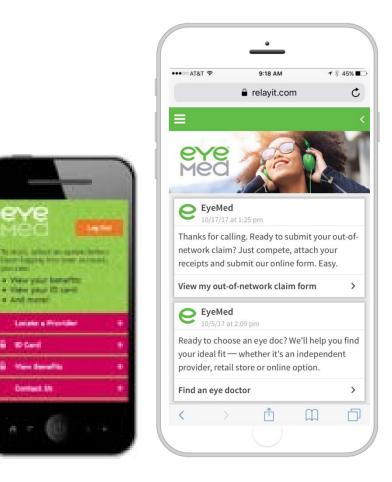

# We've gone mobile with our benefits

#### Mobile app for members

- Benefit details
- Provider locations/directions
- ID card
- Ability to set exam and contact lens refill reminders
- Ability to load a prescription

#### Text alerts

For members who opt-in, we'll share:

- Wellness information
- Special offers
- Personalized benefits reminders.
- Quick tips and guides

Station of Station