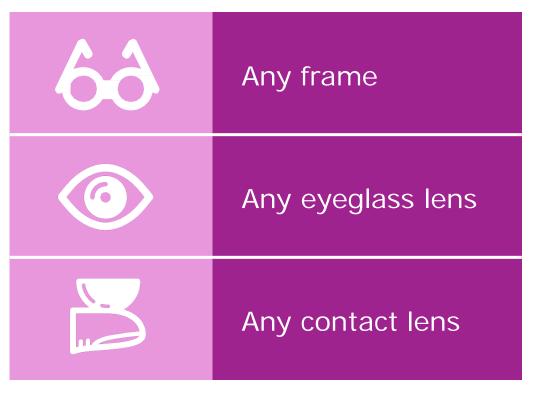

# EyeMed delivers freedom of choice

Our vision benefit packages give employees the freedom to choose at any in-network provider

12

- No limiting frame towers
- No unnecessary restrictions
- No confusing formularies
- Members can use both their contact lens allowance and their frame allowance – no standard "in lieu of" restrictions
- Fixed copays for premium progressive lenses and anti-reflective coatings
- 4-year rate guarantee is standard