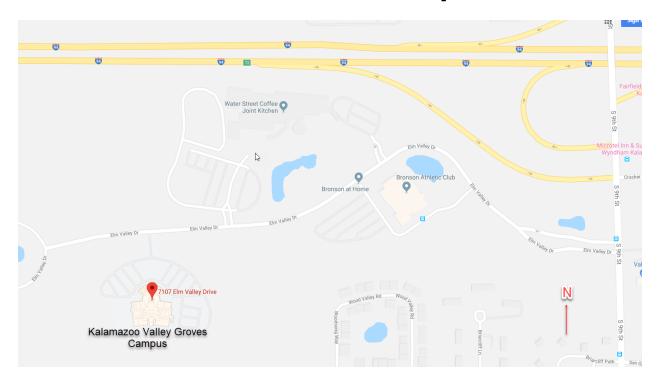

## From The West:

**Take I-94 East to Exit 72 – Ninth Street** (approximately 140 miles from downtown Chicago) Turn right (South) onto Ninth Street. You will see the entrance to *The Groves*, a business park, on the right. The Groves Campus is located approximately one mile down Elm Valley Drive, on the left hand side of the road. Parking is available on either side of the facility.

## From The East:

**Take I-94 West to Exit 72 - Ninth Street** (approximately 130 miles from Detroit Metro airport) Follow Ninth Street, South about a quarter mile. You will see the entrance to *The Groves*, a business park, on the right. The Groves Campus is located approximately one mile down Elm Valley Drive, on the left hand side of the road. Parking is available on either side of the facility.

#### Take 131 South to I-94 West to Exit 72 - Ninth Street

Follow Ninth Street, South, about a quarter mile. You will see the entrance to *The Groves*, a business park, on the right. The Groves Campus is located approximately one mile down Elm Valley Drive, on the left hand side of the road. Parking is available on either side of the facility.

### Take 131 North to I-94 West to Exit 72 - Ninth Street

Follow Ninth Street, South, about a quarter mile. You will see the entrance to *The Groves*, a business park, on the right. The Groves Campus is located approximately one mile down Elm Valley Drive, on the left hand side of the road. Parking is available on either side of the facility.